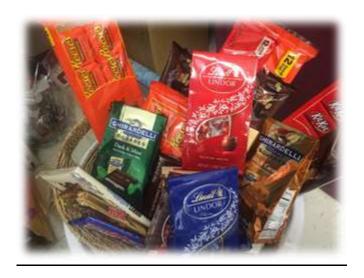

## Basket #11 ~ THE chocolate basket

#### Contains:

Over 45 bars of different types of chocolate bars

(Hershey, PB Cups, M&M's, Whoopers,

Crunch, Lundt Lindor, Kit Kat, Milky Way, Snickers and more)