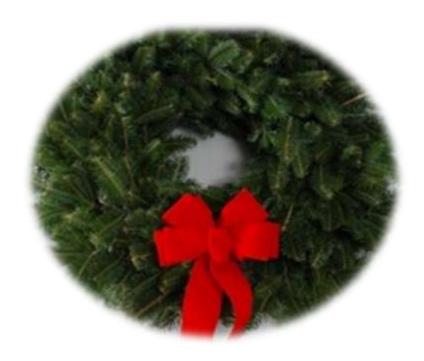

## Basket #3 ~ Holiday Wreath

### Contains:

18" Christmas Wreath with a Red bow