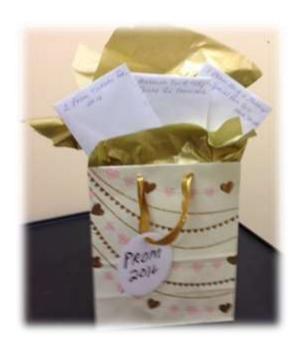

## Basket 12 ~ Prom Special

### Contains:

2 - 2016 Prom Tickets

Tanning Special, Hair and Makeup

Donated By: Sherri Allen