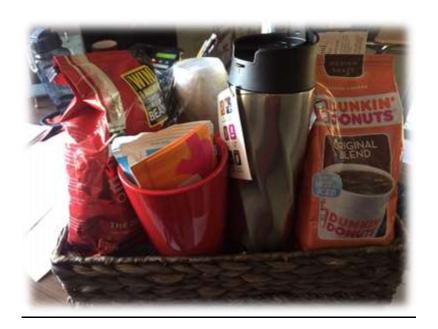

## Basket #2 ~ Toffee Basket

### Contains:

Tea bags
30 packs of Hot Cocoa
\$10 Dunkin Donuts GC
\$10 Starbucks GC
2 boxes of K-Cups
Disposable Coffee cups
1 bag of coffee grounds
1 bag of coffee beans