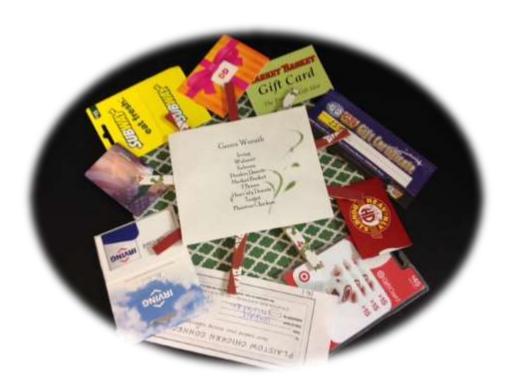

## Basket #17 ~ Green Wreath Gift Tards

### Contains: (Gift Cards from)

Irving Walmart

Subway Dunkin Donuts

Market Basket CJ's / TBones

Target Heavenly Donuts

**Chicken Connection** 