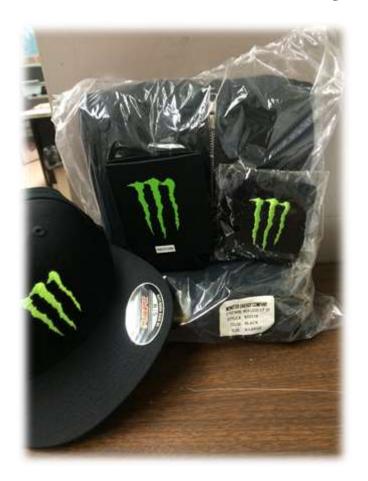

## Basket #1 ~ Monster Energy

### Contains:

1 Extra - Large black hoodie

1 Black Wrist Band

1 Adult Black Hat

1 black padded cup cozy

Donated By: A Friend of Timberlane