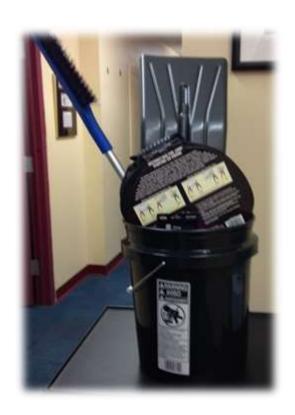

### Basket #13 ~ Gar Emergency and Gare Bucket

### <u> Contains:</u>

**Black Bucket** 

1 set of jumper cables

1 Ice Scraper with Brush

1 Gallon wiper fluid

1 small shovel

1 Lock Device

1 - \$70 Visa Gift Card

Donated By: TRHS Science Department

Basket #14 ~ Semi Formal Tickets

Contains:

2 tickets to 2015 Junior Semi Formal

Donated By: TRHS Junior Class