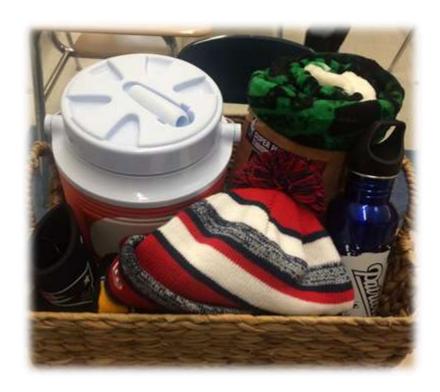

### Basket #5 ~ New England Sports Basket

### Contains:

Patriots Water Bottle
Gatorade Cooler (one gallon)
Patriots Coozy
Celtics Blanket
Bruins towel
Patriots Hat