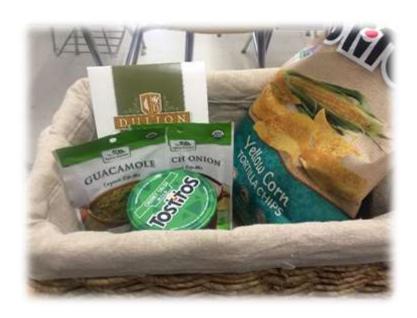

### Basket #10 ~ Fiesta Time

### Contains:

Tostitos Chips, Salsa

French Onion Dip, Guacamole Dip
Chipotle Cheese Straws

Gift Card - Grande Mexico (\$15),

Gift Card - Chipotle (\$15)