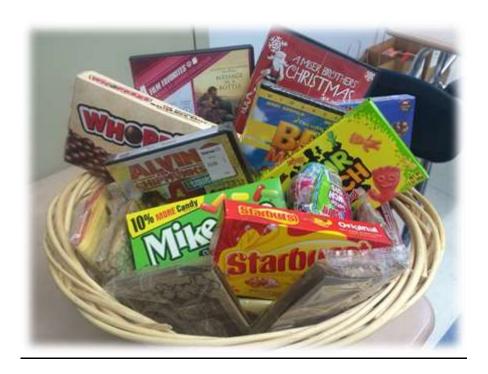

## Basket #11 ~ THE chocolate basket

#### Contains:

Over 45 bars of different types of chocolate bars

(Hershey, PB Cups, M&M's, Whoopers,

Crunch, Lundt Lindor, Kit Kat, Milky Way, Snickers and more)