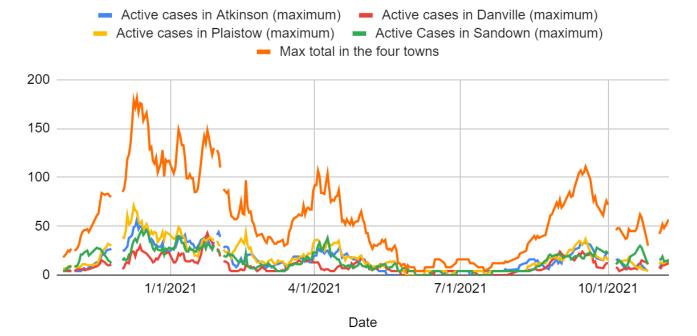

### Rockingham County: Test Positivity as a 7 day average

Active cases in Atkinson (maximum), Active cases in Danville (maximum), Active cases in Plaistow (maximum), Active Cas...

30 Greenough Road, Plaistow, NH 03865 Voice: (603) 382-6119 Fax: (603) 382-3334