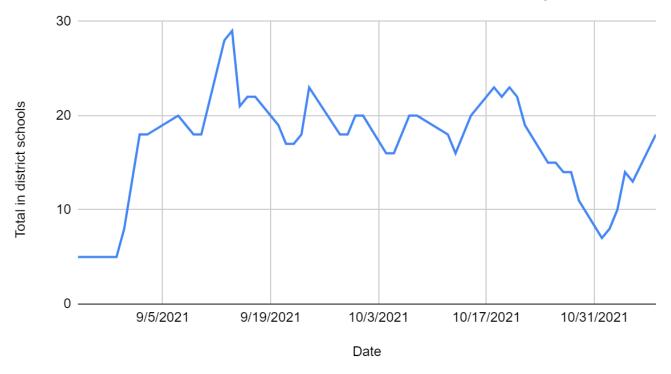

- new cases per 100k pop. 14 day avg.



<sup>\*\* &</sup>quot;Rate Not Calculated: For towns with cumulative cases between 1-25 in the last 14 days, data limited to protect the privacy of the infected." Per NH State.



30 Greenough Road, Plaistow, NH 03865 Voice: (603) 382-6119 Fax: (603) 382-3334

**⚠** Timberlane.net

**⊕** @TimberlaneRegional

@TimberlaneRSD

@TimberlaneRSD

### Rockingham County: Test Positivity as a 7 day average



Active cases in Atkinson (maximum), Active cases in Danville (maximum), Active cases in Plaistow (maximum), Active Cas...





30 Greenough Road, Plaistow, NH 03865 Voice: (603) 382-6119 Fax: (603) 382-3334

**⚠** Timberlane.net

**⊕** @TimberlaneRegional

@TimberlaneRSD

**2** @TimberlaneRSD

### Total COVID cases in district schools over last 14 days