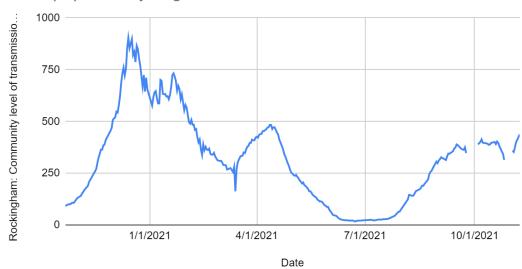

<sup>\* &</sup>quot;Data Suppressed: This metric is not currently available at this time" per NH State

UA- Data unavailable

Rockingham: Community level of transmission- new cases per 100k pop. 14 day avg.