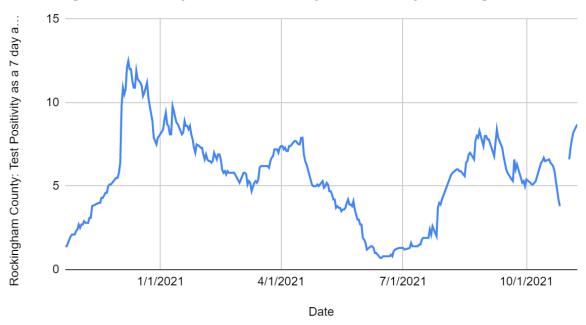

### Rockingham County: Test Positivity as a 7 day average

Active cases in Atkinson (maximum), Active cases in Danville (maximum), Active cases in Plaistow (maximum), Active Cas...

30 Greenough Road, Plaistow, NH 03865 Voice: (603) 382-6119 Fax: (603) 382-3334