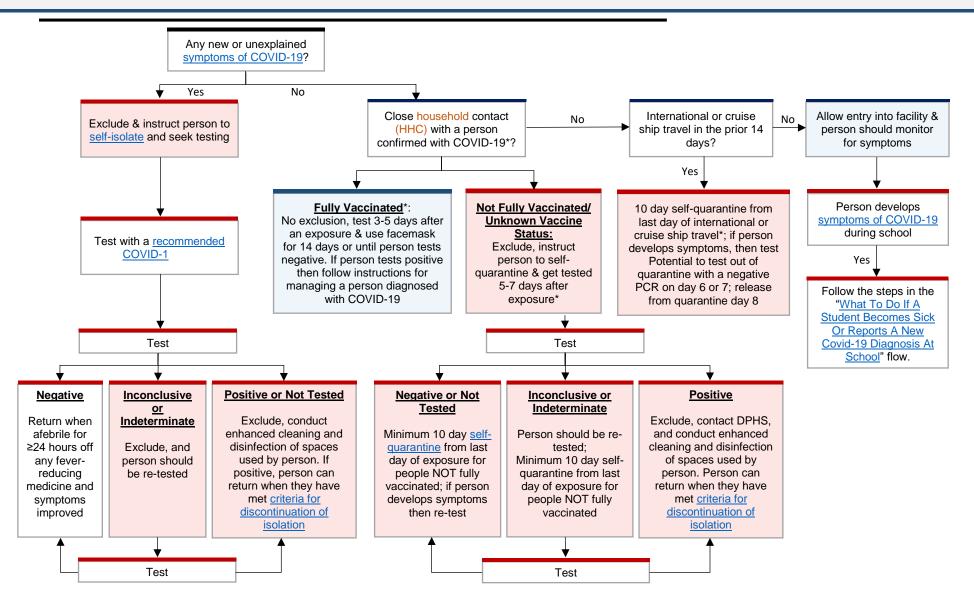

## STUDENT & STAFF SCREENING ALGORITHM

\*The following people do not need to quarantine (see Checklist below for greater detail):

- 1. Persons who are 14 days or more beyond completion of COVID-19 VACCINATION
- 2. Persons who are within 90 days of a prior SARS-CoV-2 infection that was diagnosed by PCR or antigen testing

Household contact (HHC): any individual who lives and sleeps in the same indoor space as another person diagnosed with COVID-19 (either temporary or permanent living arrangement), leading to close contact and potential repeated exposure to the person with COVID-19. This includes situations where there may be temporary but prolonged exposure such as sleepover events, shared camp, cabins, vacation rentals, dorm living scenarios, etc.)